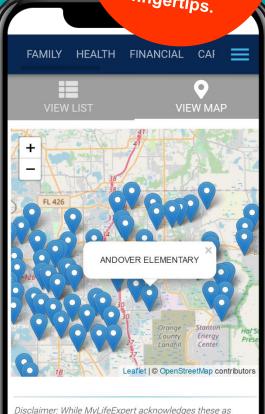

## GET INSTANTLY CONNECTED WITH RESOURCE LOCATORS

Our locators instantly give you access to community and nationwide providers and services focused on **childcare**, **education**, **aging**, and **medical & health** which include the following topics:

- Child Care & Schools
- Colleges & Universities
- In-Home Care & Hospice
- Rehabilitation Facilities
- Nursing Home & Senior Housing
- Pharmacies & Suppliers
- VA Medical Facilities
- Public Health Departments
- Hospitals & Urgent Care

Over one million resources are available right at your fingertips.

Search by city, state and zip code to find community resources in your area.

external links from these resources are solely for navigational purposes.

All data is managed and updated directly by federal and state agencies.

Members have instant, confidential, 24/7/365 support to get access to the help they need all in the palm of their hand.

Help is a one call or click away!