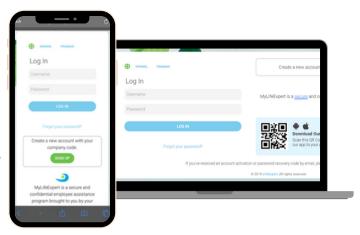

# Feeling Connected & Supported 24/7/365

To access this portal you can call our toll-free number or download the app to the home screen of your mobile device without even visiting an app store, by simply visiting *mylifeexpert.com* or scanning the *QR code* at the bottom of this page.

# TO LOGIN:

- Click "create a new account with your company code"
- · Insert your company code
- · Follow instructions included in the activation e-mail
- Play, learn, and discover!